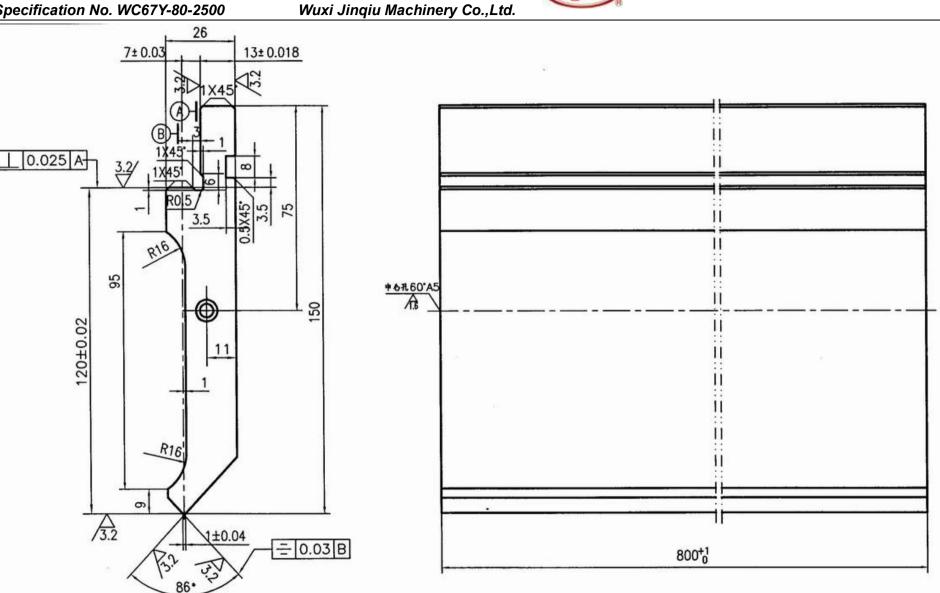

## Specification No. WC67Y-80-2500

- 7. Electric and hydraulic systems are with internal overload protection;
- 8. At side of machine, stroke adjustment structure will control ram top stop position, approaching to working speed change point. Ram working will have fast down, working, holding and return.
- 9. Hydraulic system is with low noise accurate gear pump, compact hydraulic valve block. Which will make machine easy hydraulic maintenance.
- 10. High quality plate welded structure; with vibration stress released will make machine high rigidity and long working life.
- 11. Movable foot switch with protection and emergency stop;
- 12. Welded back gauge beam has high rigidity and accuracy; we also can supply nice looking aluminum back gauge; two adjustable stop fingers;
- 13. Standard machine is with two front support arms; The arms are mounted in T-slot of working table, vertical-horizontal adjustable. The arms are with ruler and stopper for simple bending option;
- 14. Standard hydraulic punch and multi-V bottom die is equipped;
- 15. Sheet Metal Hydraulic Bender Oil tank is with level and temperature indicator.