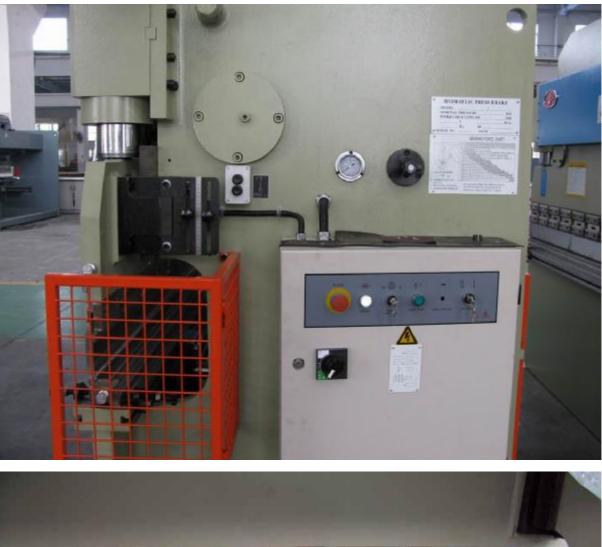

## Specification No. WC67Y-80-2500

- 7. Electric and hydraulic systems are with internal overload protection;
- 8. At side of machine, stroke adjustment structure will control ram top stop position, approaching to working speed change point. Ram working will have fast down, working, holding and return.
- 9. Hydraulic system is with low noise accurate gear pump, compact hydraulic valve block. Which will make machine easy hydraulic maintenance.
- 10. High quality plate welded structure; with vibration stress released will make machine high rigidity and long working life.
- 11. Movable foot switch with protection and emergency stop;
- 12. Welded back gauge beam has high rigidity and accuracy; we also can supply nice looking aluminum back gauge; two adjustable stop fingers;
- 13. Standard machine is with two front support arms; The arms are mounted in T-slot of working table, vertical-horizontal adjustable. The arms are with ruler and stopper for simple bending option;
- 14. Standard hydraulic punch and multi-V bottom die is equipped;
- 15. Sheet Metal Hydraulic Bender Oil tank is with level and temperature indicator.

99, QIANLUO ROAD, QIANQIAO TOWN, WUXI CITY, JIANGSU PROVINCE, CHINA P.C.: 214000 TEL: +86-510-88888955 FAX: +86-510-83202944 E-mail: Sales@wxjq-machinery.com Page 6 of 6