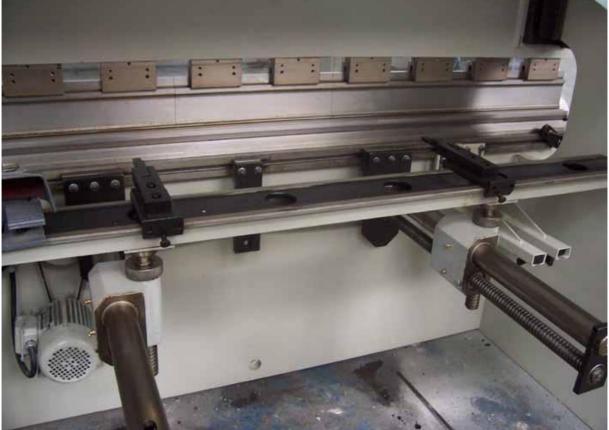

## Specification No. WC67Y-80-2500

- 7. Electric and hydraulic systems are with internal overload protection;
- 8. At side of machine, stroke adjustment structure will control ram top stop position, approaching to working speed change point. Ram working will have fast down, working, holding and return.
- 9. Hydraulic system is with low noise accurate gear pump, compact hydraulic valve block. Which will make machine easy hydraulic maintenance.
- 10. High quality plate welded structure; with vibration stress released will make machine high rigidity and long working life.
- 11. Movable foot switch with protection and emergency stop;
- 12. Welded back gauge beam has high rigidity and accuracy; we also can supply nice looking aluminum back gauge; two adjustable stop fingers;
- 13. Standard machine is with two front support arms; The arms are mounted in T-slot of working table, vertical-horizontal adjustable. The arms are with ruler and stopper for simple bending option;
- 14. Standard hydraulic punch and multi-V bottom die is equipped;
- 15. Sheet Metal Hydraulic Bender Oil tank is with level and temperature indicator.